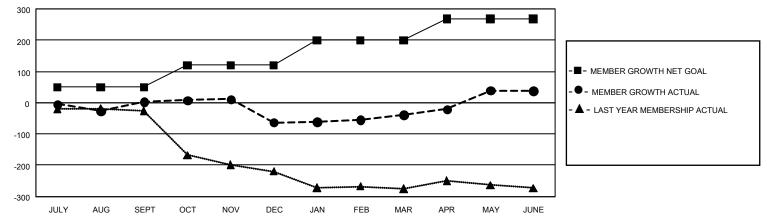

## GAT MONTHLY MEMBERSHIP PROGRESS REPORT

GMT Constitutional Area 8, Group F

REPORT DOES NOT INCLUDE CLUBS IN UNDISTRICTED AREAS.

| Clubs                 |               |           |               | Members               |                          |                         |                                                    |
|-----------------------|---------------|-----------|---------------|-----------------------|--------------------------|-------------------------|----------------------------------------------------|
| RESULTS FOR 2022-2023 |               |           |               | RESULTS FOR 2022-2023 |                          |                         |                                                    |
| QUARTER               | NEW CLUB GOAL | NEW CLUBS | DROPPED CLUBS | QUARTER               | EMBER GROWTH NET<br>GOAL | MEMBER GROWTH<br>ACTUAL | DROPPED MEMBERS<br>ACTUAL (including<br>transfers) |
| JULY/AUG/SEPT         | 0             | 1         | 1             | JULY/AUG/SEPT         | т 50                     | 88                      | 70                                                 |
| OCT/NOV/DEC           | 9             | 0         | 2             | OCT/NOV/DEC           | 70                       | 47                      | 107                                                |
| JAN/FEB/MAR           | 9             | 0         | 0             | JAN/FEB/MAR           | 80                       | 95                      | 54                                                 |
| APR/MAY/JUNE          | 6             | 4         | 1             | APR/MAY/JUNE          | 68                       | 211                     | 125                                                |