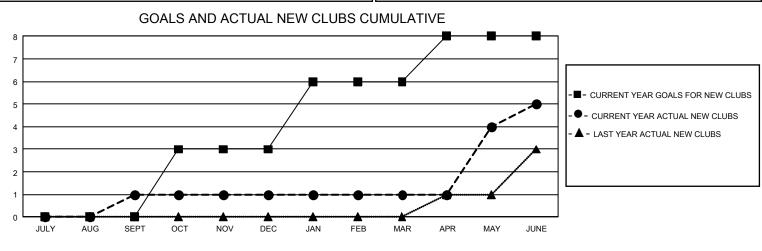

## GAT MONTHLY MEMBERSHIP PROGRESS REPORT

GMT Constitutional Area 8, Group F

REPORT DOES NOT INCLUDE CLUBS IN UNDISTRICTED AREAS.

| Clubs                 |               |           |               | Members               |                          |                         |                                                    |
|-----------------------|---------------|-----------|---------------|-----------------------|--------------------------|-------------------------|----------------------------------------------------|
| RESULTS FOR 2022-2023 |               |           |               | RESULTS FOR 2022-2023 |                          |                         |                                                    |
| QUARTER               | NEW CLUB GOAL | NEW CLUBS | DROPPED CLUBS | QUARTER               | EMBER GROWTH NET<br>GOAL | MEMBER GROWTH<br>ACTUAL | DROPPED MEMBERS<br>ACTUAL (including<br>transfers) |
| JULY/AUG/SEPT         | 0             | 1         | 1             | JULY/AUG/SEPT         | т 50                     | 88                      | 70                                                 |
| OCT/NOV/DEC           | 9             | 0         | 2             | OCT/NOV/DEC           | 70                       | 47                      | 107                                                |
| JAN/FEB/MAR           | 9             | 0         | 0             | JAN/FEB/MAR           | 80                       | 95                      | 54                                                 |
| APR/MAY/JUNE          | 6             | 4         | 1             | APR/MAY/JUNE          | 68                       | 211                     | 125                                                |